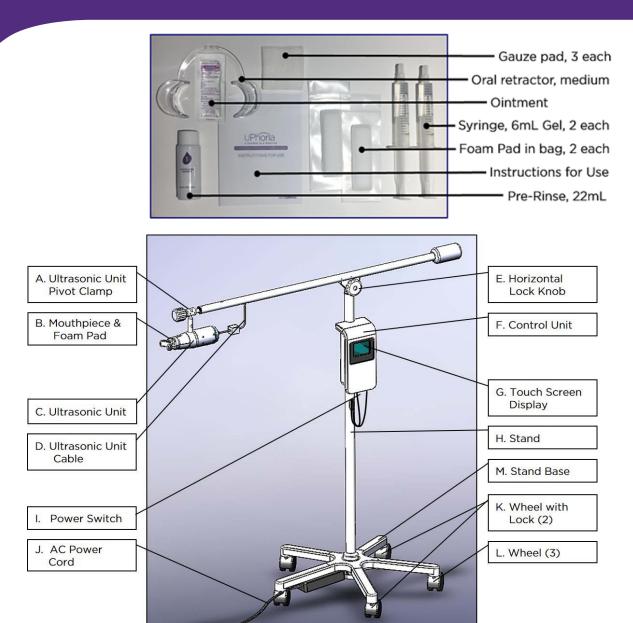

## BRIGHTER TEETH IN 4 MINUTES







Introducing **uPhoria**, the most technologically advanced in-office whitening system on the market. **uPhoria**, brightens your smile by *4 Shades or more in only 4 Minutes*, making it an effective, convenient, and affordable whitening treatment that won't disrupt your day or your pocketbook.

**uPhoria,** combines the power of ultrasound with cavitation, It activates our proprietary whitening gel through ultrasonic waves, to create the fastest whitening product available at your dental office. The treatment is safe on enamel and soft tissues.

Experience the **uPhoria** of whiter teeth today, and walk out with a healthier, whiter smile. Smile with confidence.



- 1. **Determine SHADE** of patient's teeth.
- 2. Liberally apply Vitamin E (or Petroleum Jelly) to patient's lips.
- 3. **Rinse** with 10mL of Pre-rinse for 30 seconds (1/2 bottle).
- 4. Attach Mouthpiece onto Ultrasonic Unit MUST BE TIGHT.
- 5. **Insert Gauze Pads**, place safety glasses and oral retractor.
- 6. Soak Foam Pad with 6mL of Whitening Gel.
- 7. **Place Foam Pad** onto sterile Mouthpiece by fitting straps behind arch.
- 8. Align Ultrasonic Unit/Mouthpiece/Foam Pad onto teeth
- 9. Press START to begin 2:00 minute treatment coutdown. 3 tone chime indicates that treatment is complete.
- 10. Move system, and remove first foam pad; Repeat steps 6 to 9 with 2nd Foam Pad soaked with Gel placed onto Mouthpiece.
- 11. **Press START** for second 2 minute treatment. Rinse again to ref