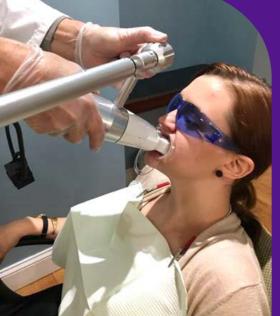

## BRIGHTER TEETH IN 4 MINUTES

Introducing **uPhoria**, the most technologically advanced in-office whitening system on the market. **uPhoria**, brightens your smile by *4 Shades or more in only 4 Minutes*, making it an effective, convenient, and affordable whitening treatment that won't disrupt your day or your pocketbook.

**uPhoria,** combines the power of ultrasound with cavitation, It activates our proprietary whitening gel through ultrasonic waves, to create the fastest whitening product available at your dental office. The treatment is safe on enamel and soft tissues.

Experience the **uPhoria** of whiter teeth today, and walk out with a healthier, whiter smile. Smile with confidence.

- 1. **Determine SHADE** of patient's teeth.
- 2. Liberally apply Vitamin E (or Petroleum Jelly) to patient's lips.
- 3. **Rinse** with 10mL of Pre-rinse for 30 seconds (1/2 bottle).
- 4. Attach Mouthpiece onto Ultrasonic Unit MUST BE TIGHT.
- 5. **Insert Gauze Pads**, place safety glasses and oral retractor.
- 6. Soak Foam Pad with 6mL of Whitening Gel.
- 7. **Place Foam Pad** onto sterile Mouthpiece by fitting straps behind arch.
- 8. Align Ultrasonic Unit/Mouthpiece/Foam Pad onto teeth
- 9. Press START to begin 2:00 minute treatment coutdown. 3 tone chime indicates that treatment is complete.
- 10. Move system, and remove first foam pad; Repeat steps 6 to 9 with 2nd Foam Pad soaked with Gel placed onto Mouthpiece.
- 11. **Press START** for second 2 minute treatment. Rinse again to refresh.
- 12. **Determine POST treatment shade**, confirm results.
  - Position Stand, Ultrasonic Unit and Mouthpiece nearby, in advance.
  - Treatment may be paused to reposition Mouthpiece, as needed.
  - At START, blue light illuminates. Normal operation includes a pulsing hiss, a gentle warming, and a tingle feeling.
  - Foam Pad should gently press onto top and bottom teeth evenly. Instruct patient to hold top and bottom teeth in line.